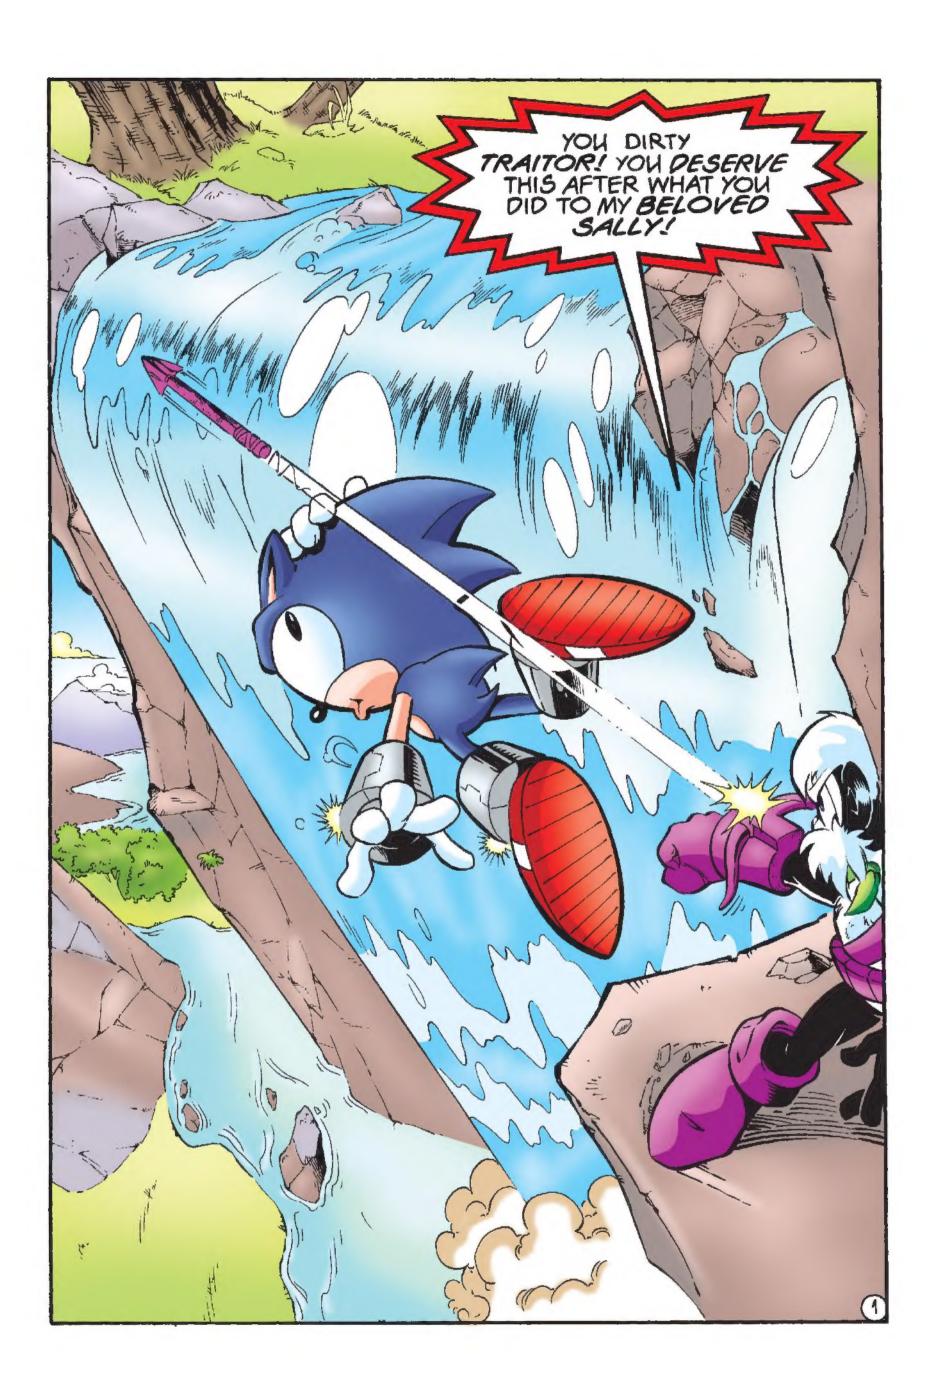

Outraged, king Acorn dispatched his most capable warrior.

Coffrey St. John, to hunt down the hedgehog at all costs.

Accompanied by his lieutenants and a couple of

Taxmanian Devil Dogs. St. John was soon hot on the trail, following
the clusive hedgehog deep into the caverns near the crash site.

While The Freedom Fighters struggle with their predicament, Sonic has been cornered right into the thunderous mouth of Angora lalls, without any option in sight ...